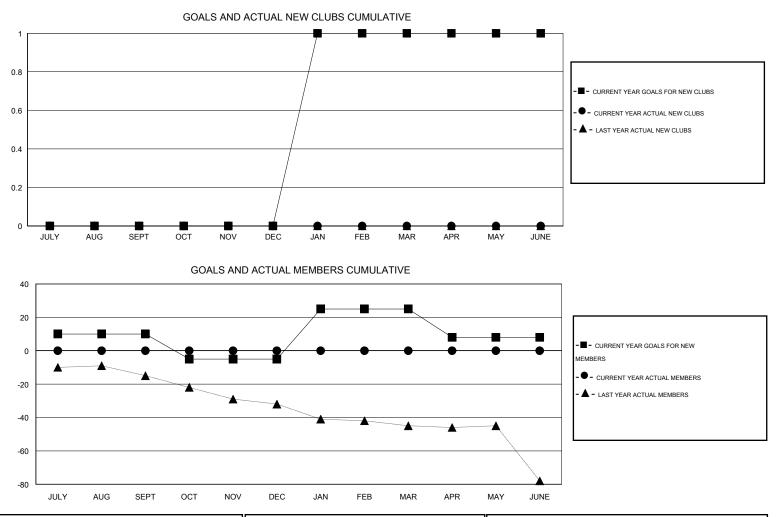

## GMT: THOMAS MATNEY

| GMT: THOMAS MATNEY    |                  | LOCATIO   | LOCATION MICHIGAN |                  |                       |                    |                                     | GMT CA 1           |                  |
|-----------------------|------------------|-----------|-------------------|------------------|-----------------------|--------------------|-------------------------------------|--------------------|------------------|
| Clubs                 |                  |           |                   |                  | Members               |                    |                                     |                    |                  |
| RESULTS FOR 2016-2017 |                  |           |                   |                  | RESULTS FOR 2016-2017 |                    |                                     |                    |                  |
| QUARTER               | NEW CLUB<br>GOAL | NEW CLUBS | DROPPED<br>CLUBS  | NET<br>GAIN/LOSS | QUARTER               | NEW MEMBER<br>GOAL | CHARTER AND<br>NEW MEMBERS<br>ADDED | DROPPED<br>MEMBERS | NET<br>GAIN/LOSS |
| JULY/AUG/SEPT         | 0                | 0         | 0                 | 0                | JULY/AUG/SEPT         | 10                 | 0                                   | 0                  | 0                |
| OCT/NOV/DEC           | 0                | 0         | 0                 | 0                | OCT/NOV/DEC           | -15                | 0                                   | 0                  | 0                |
| JAN/FEB/MAR           | 1                | 0         | 0                 | 0                | JAN/FEB/MAR           | 30                 | 0                                   | 0                  | 0                |
| APR/MAY/JUNE          | 0                | 0         | 0                 | 0                | APR/MAY/JUNE          | -17                | 0                                   | 0                  | 0                |

| DROPPED CLUBS: 0                          | 0 CLUBS OF 0 ADDED 1 OR MORE NEW<br>MEMBERS | GENDER DISTRIBUTION<br>MALE 0 (100.00%)  |        |
|-------------------------------------------|---------------------------------------------|------------------------------------------|--------|
| DROPPED MEMBERS                           |                                             | FEMALE 0 (100.00%)                       |        |
| DECEASED 0<br>CLUB CANCELLED 0<br>OTHER 0 | CLICK HERE FOR HEALTH<br>ASSESSMENT DATA    | FAMILY UNIT MEMBERS<br>HEAD OF HOUSEHOLD | 0<br>0 |
| TOTAL 0                                   |                                             | NON-HEAD OF HOUSEHOLD                    | 0      |